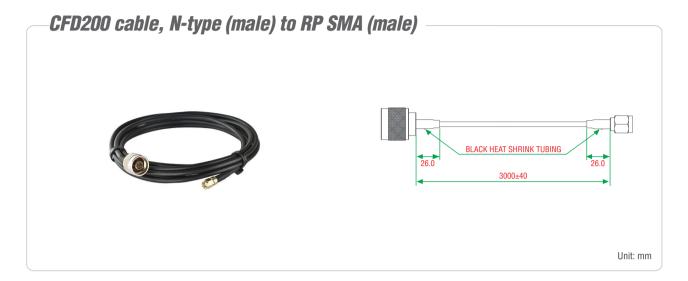

## **Physical Characteristics**

Cable Type: CFD200

Connector Type: N-type Male To RP SMA Male

Cable Length: 3 m Outer Dimension: 5 mm Min. Bend Radius: 12.7 mm

**Attenuation:** 55.4 @ 2500 MHz 86.5 @ 5800 MHz

### **Available Models**

CRF-N0117SA-3M: CFD200 cable, N-type (male) to RP SMA (male), 3 meters

Optional Accessories (can be purchased separately)

IEEE802.11 N-type antennas

Power amplifiers